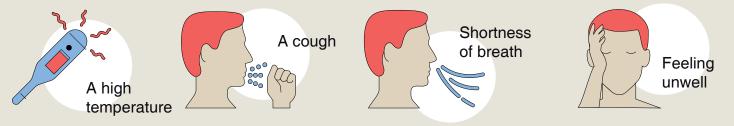

## Can I be affected by coronavirus SARS-CoV-2?

- If you have recently travelled from an affected area,
- If you have come into contact with someone who is a confirmed case of coronavirus or in observation for coronavirus
- And if you have any of the following symptoms